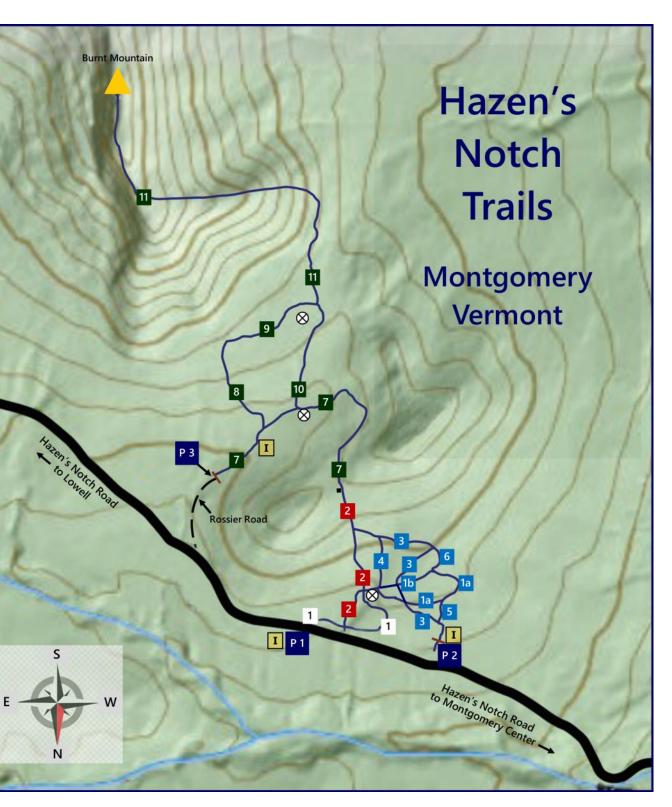

## Welcome Center **Bear Paw Pond Area**

- Woodfern (winter only)
- Lower Woodfern
- **Upper Woodfern**
- **Sugar House Trail**
- Dark Entry
- Northstar
- Dogtooth
- Little Dipper

Best route for connecting **Bear Paw Pond Area &** 

**Bear Paw Pond Area** 1000 Hazen's Notch Road

**High Ponds Farm Area** 

**High Ponds Farm Burnt Mountain** 

- **Beaver Ponds Trail**
- **Dodge Trail** 8
- Notch Trail 9
- **High Meadow Trail** 10
- Sunset Ridge Trail
- Information
- Gate

Ι

**Picnic Table/Shelter**  $\bigotimes$ 

- **Trailhead Parking**
- **Rossier Road located** 
  - 0.6 miles east of Hazen's **Notch Welcome Center**